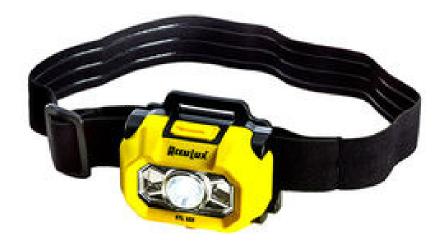

## 437022

STL 1 EX is a high power LED headlamp for use in hazardous locations and is powered with three size AAA alkaline batteries.

The lamp has two light modes, is extremely bright and has a long operating time.

Features:

- Safe for use in hazardous locations (Zone 0, all Gases)
- Temperature Class T4
- High power CREE LED used
- Tough housing screwed for safety
- Build-in gas release vent
- Weight: 164g
- Protection class: IP 67
- Two brightness settings:
  - o ca. 6,5 h (100%) / ca. 13 h (50%)
  - o ca. 174 lm (100%) / ca. 90 lm (50%)
- Range: ca. 100 m
- Delivery: Lamp with headband, 3x AAA Alkali-Batteries,
- Allen key
- Adjustment of flexible head step by step possible.